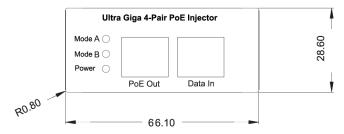

|
| Output Power Voltage        | 56 VDC Maximal                                              |
| Indicators                  | System Indicator: AC Power (Green)                          |
| Connectors                  | RJ-45                                                       |
| Operating Temperature       | 0°C to 40°C / 32°F to 104°F                                 |
| Dimensions                  | 180 x 71 x 37 mm (7 x 2.7 x 1.4 in)                         |
| Weight                      | 530g                                                        |
| Certificate                 | CE / FCC / safety standard EN 60950:2006                    |
| Ordering information        | APE301-07-US Plug<br>APE301-07-EU Plug<br>APE301-07-UK Plug |

## **Dimension Drawing**



### Front Panel



#### Rear Panel





2024-08-07 released Specifications are subject to change without notice. Copyright © DivioTec Inc. 2024. All Rights Reserved