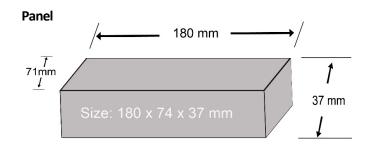

## **Specifications**

| Pass Through Data Rates     | 10/100/1000Mbps                                             |
|-----------------------------|-------------------------------------------------------------|
| Pin Assignment and Polarity | 1/2(-), 3/6(+), 4/5(+),7/8(-)                               |
| User Port Power             | 120 Watts Maximal                                           |
| Input Power Voltage         | 100-240 VAC                                                 |
| Output Power Voltage        | 56 VDC Maximal                                              |
| Indicators                  | System Indicator: AC Power (Green)                          |
| Connectors                  | RJ-45                                                       |
| Operating Temperature       | 0°C to 40°C / 32°F to 104°F                                 |
| Dimensions                  | 180 x 71 x 37 mm (7 x 2.7 x 1.4 in)                         |
| Weight                      | 530g                                                        |
| Certificate                 | CE / FCC / safety standard EN 60950:2006                    |
| Ordering information        | APE301-07-US Plug<br>APE301-07-EU Plug<br>APE301-07-UK Plug |

## **Dimension Drawing**